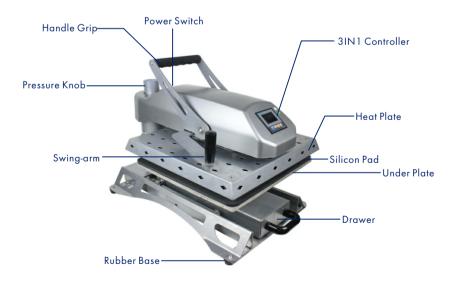

## PREMIUM SWINGER PRESS JTSYN38

## Product Information •

Item Name: Premium Swinger Press Item No.: JTSYN38 •Application: T-shirt, Puzzle, Towel, etc. •Voltage: 110V/220V •Power: 1.4KW, 1.7KW, 2.5 KW •Time Range: 0~999 sec. •Max. Temp.: 245°C (473°F) •Heating Element: 380x380mm

## Usage •

1.Connect with power plug, turn on power switch, the indicator light works, then you can set your desired right temp and time.

- 2. After set, the machine will heat up(200°C about 15 minutes)
- 3. Raising up handle, place printing materials on working table, try for a right pressure.

4. When machine reaches the set temp, then place the printing materials on working table, press down the hanle, then push the time clock, when reaching the set time, the machine sounds, then lift up the handle and take out the printing materials.