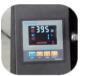

## **Operation Manual**

LCD CONTROLLER

TEMP. SETING WINDOW

2. Press "SET" key,

and /to set temp.

TIME, SETING WINDOW

3. Press "SET" key,

and /to set time.

1. Connect power and turn on power switch.

#### WORKING WINDOW

P.S. Long press "RESET" key able to clear counter

4. Press "SET" to finish setting, later lift heating platen and

5. Lift heating platen after alarm sound, take out clothes, place clothess and press. peel off the transfer paper, finished!