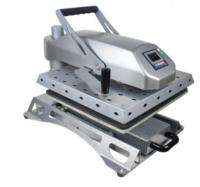

## PREMIUM SWINGER PRESS JTSYN38

## Product Information •

Item Name: Premium Swinger Press Item No.: JTSYN38 •Application: T-shirt, Puzzle, Towel, etc. •Voltage: 110V/220V •Power: 1.4KW, 1.7KW, 2.5 KW •Time Range: 0~999 sec. •Max. Temp.: 245°C (473°F) •Heating Element: 380x380mm