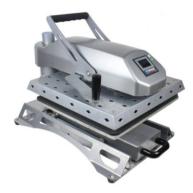

## PREMIUM SWINGER PRESS JTSYN38

## Product Information •

Item Name: Premium Swinger Press Item No.: JTSYN38 •Application: T-shirt, Puzzle, Towel, etc. •Voltage: 110V/220V •Power: 1.4KW, 1.7KW, 2.5 KW •Time Range: 0~999 sec. •Max. Temp.: 245°C (473°F) •Heating Element: 380x380mm